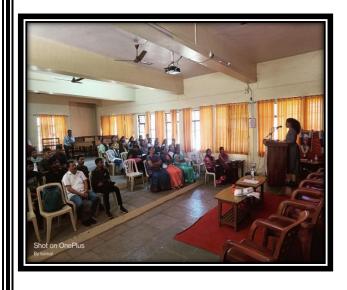

#### Report

Kisan Veer Mahavidyalaya, Wai Department of Botany organized Workshop on Mushroom cultivation for the B. Sc I, II and III on 25<sup>th</sup> March 2023 at 11.00 am. The main objective of the workshop was to know importance of mushroom, their nutritional value and uses in daily food. Mushrooms have been an integral part of our diet for centuries.

Chief Guest of the program was Miss. Pratiksha Mandhare. Introduction of programe was made by Dr. Mrs Damayanti Choudhari. Hon. Prin. Dr. G. J. Fagare inaugurated the program and gave best wishes. He also guided student regarding to development of various skill which are essential in our future life.

With the help of power point presentation in first session Miss. Pratiksha Mandhare explained introduction of mushroom, identification of poisonous and nonpoisonous mushrooms, in detail Production Technology, market potential, Opportunities and total cost in entire procedure of mushroom cultivation. She also gave demonstration on mushroom cultivation in II<sup>nd</sup> session.Mr. Anis Mokashi was the co- coordinator of this workshop. Non-teaching staff of department and Mr. Thombare shouldered the responsibility to make this workshop successful. Miss. Harshada. Jadhav anchored the Programme. Dr. Sonali Patil proposed the vote of thanks.