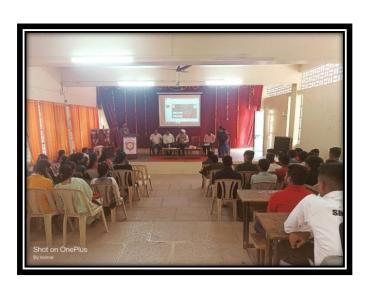

#### Report

Kisan Veer Mahavidyalaya, Wai Department of Botany organized Workshop on Mushroom cultivation for the B. Sc I, II and III on 25<sup>th</sup> March 2023 at 11.00 am. The main objective of the workshop was to know importance of mushroom, their nutritional value and uses in daily food. Mushrooms have been an integral part of our diet for centuries.

Chief Guest of the program was Miss. Pratiksha Mandhare. Introduction of programe was made by Dr. Mrs Damayanti Choudhari. Hon. Prin. Dr. G. J. Fagare inaugurated the program and gave best wishes. He also guided student regarding to development of various skill which are essential in our future life.

With the help of power point presentation in first session Miss. Pratiksha Mandhare explained introduction of mushroom, identification of poisonous and nonpoisonous mushrooms, in detail Production Technology, market potential, Opportunities and total cost in entire procedure of mushroom cultivation. She also gave demonstration on mushroom cultivation in II<sup>nd</sup> session.Mr. Anis Mokashi was the co- coordinator of this workshop. Non-teaching staff of department and Mr. Thombare shouldered the responsibility to make this workshop successful. Miss. Harshada. Jadhav anchored the Programme. Dr. Sonali Patil proposed the vote of thanks.