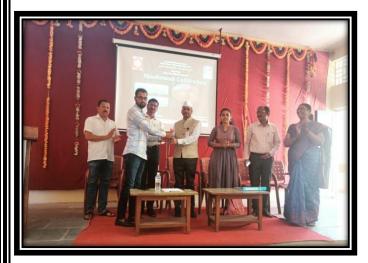

#### Report

Kisan Veer Mahavidyalaya, Wai Department of Botany organized Workshop on Mushroom cultivation for the B. Sc I, II and III on 25<sup>th</sup> March 2023 at 11.00 am. The main objective of the workshop was to know importance of mushroom, their nutritional value and uses in daily food. Mushrooms have been an integral part of our diet for centuries.

Chief Guest of the program was Miss. Pratiksha Mandhare. Introduction of programe was made by Dr. Mrs Damayanti Choudhari. Hon. Prin. Dr. G. J. Fagare inaugurated the program and gave best wishes. He also guided student regarding to development of various skill which are essential in our future life.

With the help of power point presentation in first session Miss. Pratiksha Mandhare explained introduction of mushroom, identification of poisonous and nonpoisonous mushrooms, in detail Production Technology, market potential, Opportunities and total cost in entire procedure of mushroom cultivation. She also gave demonstration on mushroom cultivation in II<sup>nd</sup> session.Mr. Anis Mokashi was the co- coordinator of this workshop. Non-teaching staff of department and Mr. Thombare shouldered the responsibility to make this workshop successful. Miss. Harshada. Jadhav anchored the Programme. Dr. Sonali Patil proposed the vote of thanks.