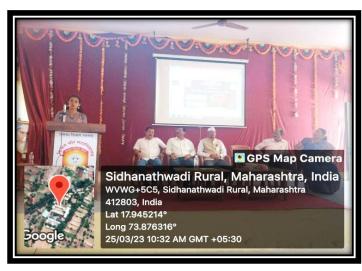

#### Report

Kisan Veer Mahavidyalaya, Wai Department of Botany organized Workshop on Mushroom cultivation for the B. Sc I, II and III on 25<sup>th</sup> March 2023 at 11.00 am. The main objective of the workshop was to know importance of mushroom, their nutritional value and uses in daily food. Mushrooms have been an integral part of our diet for centuries.

Chief Guest of the program was Miss. Pratiksha Mandhare. Introduction of programe was made by Dr. Mrs Damayanti Choudhari. Hon. Prin. Dr. G. J. Fagare inaugurated the program and gave best wishes. He also guided student regarding to development of various skill which are essential in our future life.

With the help of power point presentation in first session Miss. Pratiksha Mandhare explained introduction of mushroom, identification of poisonous and nonpoisonous mushrooms, in detail Production Technology, market potential, Opportunities and total cost in entire procedure of mushroom cultivation. She also gave demonstration on mushroom cultivation in II<sup>nd</sup> session.Mr. Anis Mokashi was the co- coordinator of this workshop. Non-teaching staff of department and Mr. Thombare shouldered the responsibility to make this workshop successful. Miss. Harshada. Jadhav anchored the Programme. Dr. Sonali Patil proposed the vote of thanks.