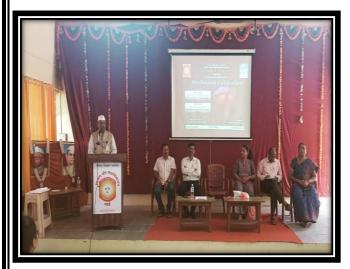

#### Report

Kisan Veer Mahavidyalaya, Wai Department of Botany organized Workshop on Mushroom cultivation for the B. Sc I, II and III on 25<sup>th</sup> March 2023 at 11.00 am. The main objective of the workshop was to know importance of mushroom, their nutritional value and uses in daily food. Mushrooms have been an integral part of our diet for centuries.

Chief Guest of the program was Miss. Pratiksha Mandhare. Introduction of programe was made by Dr. Mrs Damayanti Choudhari. Hon. Prin. Dr. G. J. Fagare inaugurated the program and gave best wishes. He also guided student regarding to development of various skill which are essential in our future life.

With the help of power point presentation in first session Miss. Pratiksha Mandhare explained introduction of mushroom, identification of poisonous and nonpoisonous mushrooms, in detail Production Technology, market potential, Opportunities and total cost in entire procedure of mushroom cultivation. She also gave demonstration on mushroom cultivation in II<sup>nd</sup> session.Mr. Anis Mokashi was the co- coordinator of this workshop. Non-teaching staff of department and Mr. Thombare shouldered the responsibility to make this workshop successful. Miss. Harshada. Jadhav anchored the Programme. Dr. Sonali Patil proposed the vote of thanks.