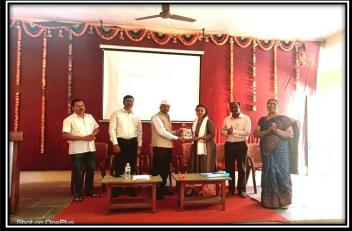

#### Report

Kisan Veer Mahavidyalaya, Wai Department of Botany organized Workshop on Mushroom cultivation for the B. Sc I, II and III on 25<sup>th</sup> March 2023 at 11.00 am. The main objective of the workshop was to know importance of mushroom, their nutritional value and uses in daily food. Mushrooms have been an integral part of our diet for centuries.

Chief Guest of the program was Miss. Pratiksha Mandhare. Introduction of programe was made by Dr. Mrs Damayanti Choudhari. Hon. Prin. Dr. G. J. Fagare inaugurated the program and gave best wishes. He also guided student regarding to development of various skill which are essential in our future life.

With the help of power point presentation in first session Miss. Pratiksha Mandhare explained introduction of mushroom, identification of poisonous and nonpoisonous mushrooms, in detail Production Technology, market potential, Opportunities and total cost in entire procedure of mushroom cultivation. She also gave demonstration on mushroom cultivation in II<sup>nd</sup> session.Mr. Anis Mokashi was the co- coordinator of this workshop. Non-teaching staff of department and Mr. Thombare shouldered the responsibility to make this workshop successful. Miss. Harshada. Jadhav anchored the Programme. Dr. Sonali Patil proposed the vote of thanks.